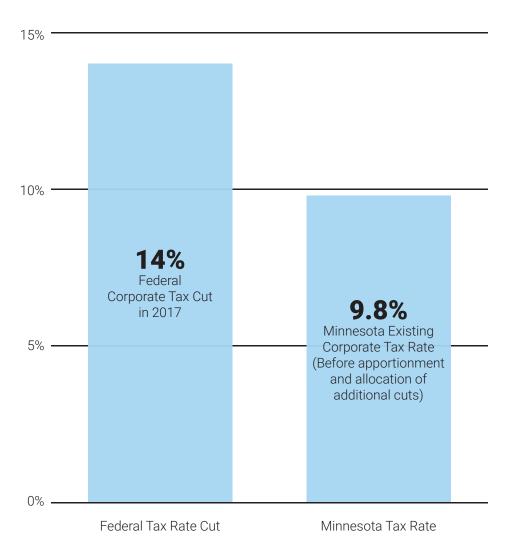

# **Federal Corporate Tax Rate Cuts vs. Minnesota Corporate Tax Rate**

Federal and Minnesota, 2017