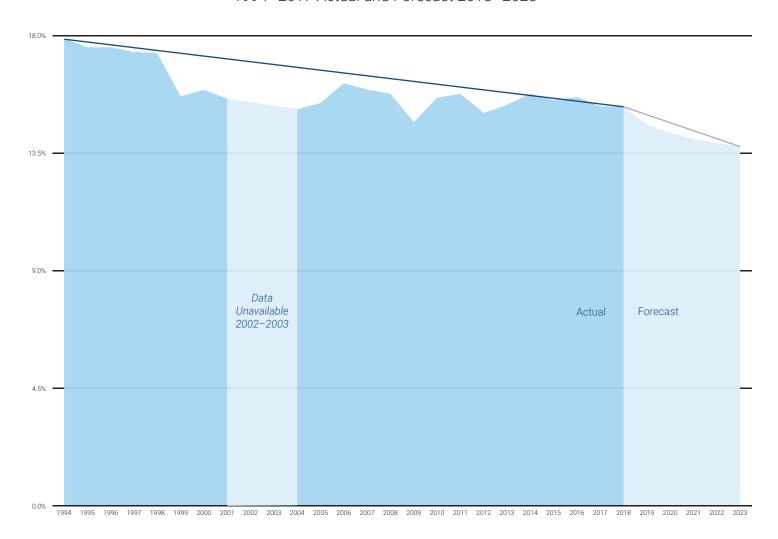

### **Minnesota Price of Government**

State and Local Revenues as % of MN Personal Income 1994–2017 Actual and Forecast 2018–2023

#### Source:

Minnesota Management and Budget, Price of Government Report, November 2018.