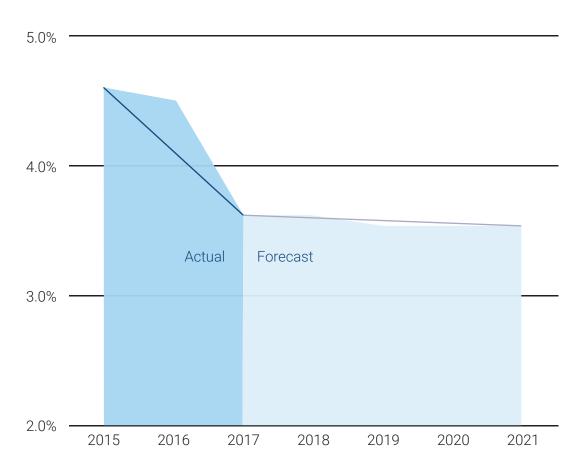

## Share of Corporate Taxes as a Percentage of State and Local Tax Revenue

Actual Revenue 2015 to 2017 and Forecast 2018 to 2021

#### Source:

Minnesota Management and Budget, *Consolidated Funds Report* and *Price of Government Report*. Minnesota Department of Revenue, Tax Research Division, February 20, 2018.