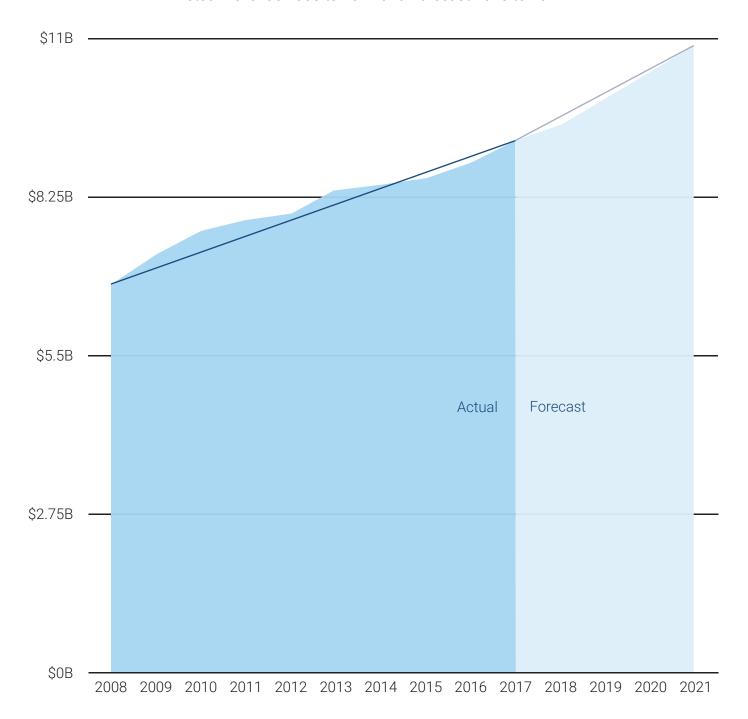

## **Minnesota Property Taxes by Fiscal Year**

Actual Revenue 2008 to 2017 and Forecast 2018 to 2021

Property taxes shown prior to refunds or rebates.

#### Source:

Minnesota Management and Budget, *Consolidated Funds Report* and *Price of Government Report*.

Minnesota Department of Revenue, Tax Research Division, *Property Tax Table Worksheet*, February 20, 2018.